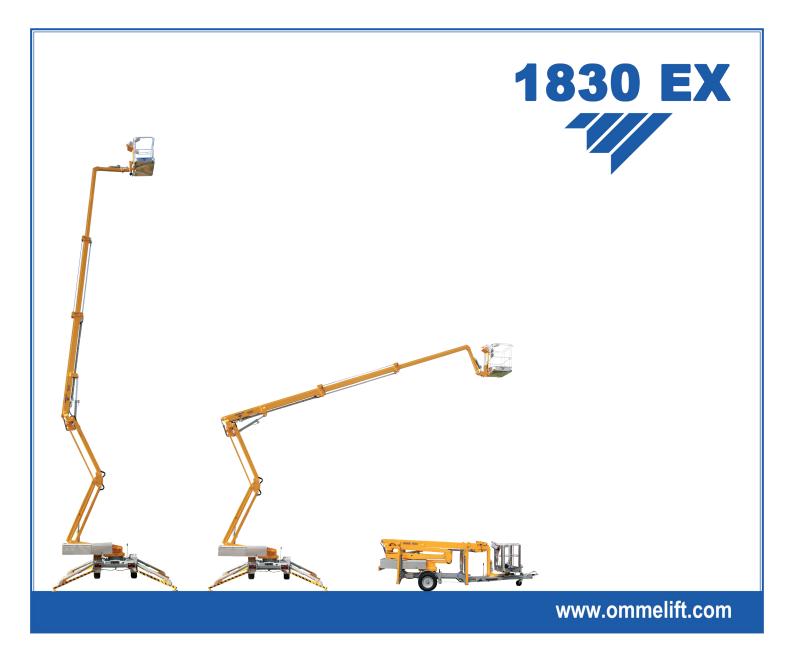

## **Trailer lift - Articulated**

Dealer:

## 1830 EX Trailer lift

| Technical Data:                                               | 1830 EX                   | 1830 EXB                |
|---------------------------------------------------------------|---------------------------|-------------------------|
| Max. working height                                           | 18.3 m                    |                         |
| Max. platform height                                          | 16.3 m                    |                         |
| Max. outreach                                                 | 10.2 m                    |                         |
| Up and over clearance                                         | 6.0 m                     |                         |
| Angle boom length (boom + basket)                             | 2.0 m                     |                         |
| Jib length (jib + basket)                                     | -                         |                         |
| Vertical jib rotation                                         | -                         |                         |
| Turret rotation                                               | ± 355°                    |                         |
| Basket rotation                                               | ± 41°                     |                         |
| Max. basket load                                              | 200 kg                    |                         |
| Basket size                                                   | 1.25 x 0.8 x 1.1 m        |                         |
| Stabilizer pad size                                           | ø200 mm                   |                         |
| ⁵Petrol <sup>6</sup> Diesel                                   | 230V / 16A                | BATTERY                 |
| Engine                                                        | ⁵ Optional <sup>6</sup>   | ⁵ Optional <sup>6</sup> |
| Fuel tank capacity                                            |                           |                         |
| Generator                                                     |                           |                         |
| Battery pack                                                  |                           | 24V/200Ah/5h            |
| Charger                                                       |                           | 24 V / 30 A             |
| Double charger system                                         |                           | Optional                |
| Elec. descent                                                 | Optional                  | Optional                |
| See www.ommelift.com for more features and options            |                           |                         |
| Self-propulsion with hydraulic engagement of traction rollers | Standard                  |                         |
| Gradeability                                                  | 14% / 8°                  |                         |
| Ground to tire clearance at max. set-up                       | Min. 250 mm (8.8% / 5.0°) |                         |
|                                                               | •                         |                         |
| Total weight                                                  | 2450 kg                   | 2550 kg                 |
| Ground pressure, outrigger pad                                | 15.9 kg/cm²               | 15.9 kg/cm <sup>2</sup> |
| Ground pressure with 0.4 x 0.4 m spreader plate               | 0.9 kg/cm <sup>2</sup>    | 0.9 kg/cm <sup>2</sup>  |
| Max. force, outrigger                                         | 13.5 kN                   | 13.5 kN                 |
| Hydraulic stabilizers                                         | Standard                  |                         |
| Controls                                                      | Proportional              |                         |
| Flush basket mount                                            | Standard                  |                         |
| Elec. power outlet in basket                                  | Standard                  |                         |
| Tool trays in basket                                          | Standard                  |                         |