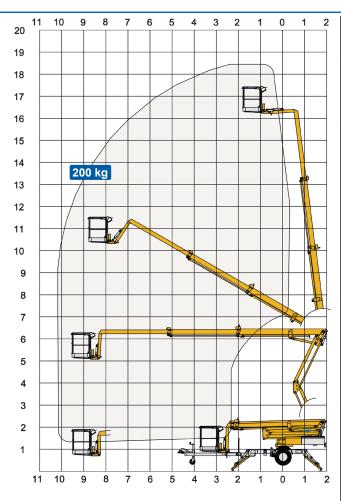

## 1830 EX Trailer lift

| Technical Data:                                               | 1830 EX                   | 1830 EXB                |
|---------------------------------------------------------------|---------------------------|-------------------------|
| Max. working height                                           | 18.3 m                    |                         |
| Max. platform height                                          | 16.3 m                    |                         |
| Max. outreach                                                 | 10.2 m                    |                         |
| Up and over clearance                                         | 6.0 m                     |                         |
| Angle boom length (boom + basket)                             | 2.0 m                     |                         |
| Jib length (jib + basket)                                     | -                         |                         |
| Vertical jib rotation                                         | -                         |                         |
| Turret rotation                                               | ± 355°                    |                         |
| Basket rotation                                               | ± 41°                     |                         |
| Max. basket load                                              | 200 kg                    |                         |
| Basket size                                                   | 1.25 x 0.8 x 1.1 m        |                         |
| Stabilizer pad size                                           | ø200 mm                   |                         |
| ⁵Petrol <sup>6</sup> Diesel                                   | 230V / 16A                | BATTERY                 |
| Engine                                                        | ⁵ Optional <sup>6</sup>   | ⁵ Optional <sup>6</sup> |
| Fuel tank capacity                                            |                           |                         |
| Generator                                                     |                           |                         |
| Battery pack                                                  |                           | 24V/200Ah/5h            |
| Charger                                                       |                           | 24 V / 30 A             |
| Double charger system                                         |                           | Optional                |
| Elec. descent                                                 | Optional                  | Optional                |
| See www.ommelift.com for more features and options            |                           |                         |
| Self-propulsion with hydraulic engagement of traction rollers | Standard                  |                         |
| Gradeability                                                  | 14% / 8°                  |                         |
| Ground to tire clearance at max. set-up                       | Min. 250 mm (8.8% / 5.0°) |                         |
|                                                               | •                         |                         |
| Total weight                                                  | 2450 kg                   | 2550 kg                 |
| Ground pressure, outrigger pad                                | 15.9 kg/cm²               | 15.9 kg/cm <sup>2</sup> |
| Ground pressure with 0.4 x 0.4 m spreader plate               | 0.9 kg/cm <sup>2</sup>    | 0.9 kg/cm <sup>2</sup>  |
| Max. force, outrigger                                         | 13.5 kN                   | 13.5 kN                 |
| Hydraulic stabilizers                                         | Standard                  |                         |
| Controls                                                      | Proportional              |                         |
| Flush basket mount                                            | Standard                  |                         |
| Elec. power outlet in basket                                  | Standard                  |                         |
| Tool trays in basket                                          | Standard                  |                         |