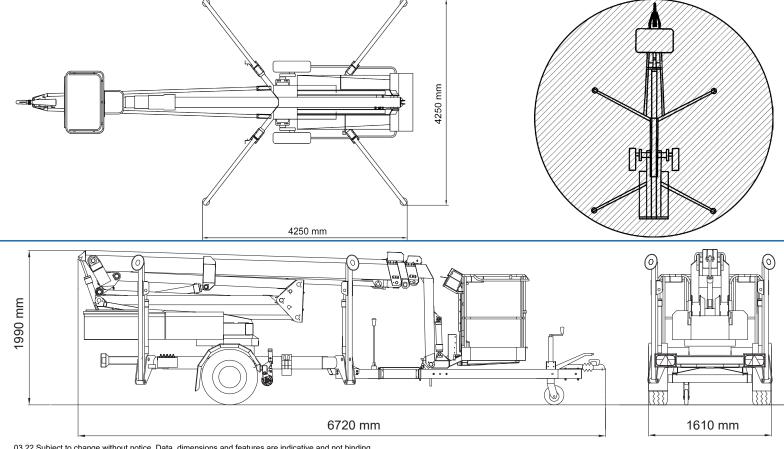

## 1830 EX Trailer lift

| Technical Data:                                               | 1830 EX                   | 1830 EXB                |
|---------------------------------------------------------------|---------------------------|-------------------------|
| Max. working height                                           | 18.3 m                    |                         |
| Max. platform height                                          | 16.3 m                    |                         |
| Max. outreach                                                 | 10.2 m                    |                         |
| Up and over clearance                                         | 6.0 m                     |                         |
| Angle boom length (boom + basket)                             | 2.0 m                     |                         |
| Jib length (jib + basket)                                     | -                         |                         |
| Vertical jib rotation                                         | -                         |                         |
| Turret rotation                                               | ± 355°                    |                         |
| Basket rotation                                               | ± 41°                     |                         |
| Max. basket load                                              | 200 kg                    |                         |
| Basket size                                                   | 1.25 x 0.8 x 1.1 m        |                         |
| Stabilizer pad size                                           | ø200 mm                   |                         |
| ⁵Petrol <sup>6</sup> Diesel                                   | 230V / 16A                | BATTERY                 |
| Engine                                                        | ⁵ Optional <sup>6</sup>   | ⁵ Optional <sup>6</sup> |
| Fuel tank capacity                                            |                           |                         |
| Generator                                                     |                           |                         |
| Battery pack                                                  |                           | 24V/200Ah/5h            |
| Charger                                                       |                           | 24 V / 30 A             |
| Double charger system                                         |                           | Optional                |
| Elec. descent                                                 | Optional                  | Optional                |
| See www.ommelift.com for more features and options            |                           |                         |
| Self-propulsion with hydraulic engagement of traction rollers | Standard                  |                         |
| Gradeability                                                  | 14% / 8°                  |                         |
| Ground to tire clearance at max. set-up                       | Min. 250 mm (8.8% / 5.0°) |                         |
|                                                               | •                         |                         |
| Total weight                                                  | 2450 kg                   | 2550 kg                 |
| Ground pressure, outrigger pad                                | 15.9 kg/cm²               | 15.9 kg/cm <sup>2</sup> |
| Ground pressure with 0.4 x 0.4 m spreader plate               | 0.9 kg/cm <sup>2</sup>    | 0.9 kg/cm <sup>2</sup>  |
| Max. force, outrigger                                         | 13.5 kN                   | 13.5 kN                 |
| Hydraulic stabilizers                                         | Standard                  |                         |
| Controls                                                      | Proportional              |                         |
| Flush basket mount                                            | Standard                  |                         |
| Elec. power outlet in basket                                  | Standard                  |                         |
| Tool trays in basket                                          | Standard                  |                         |