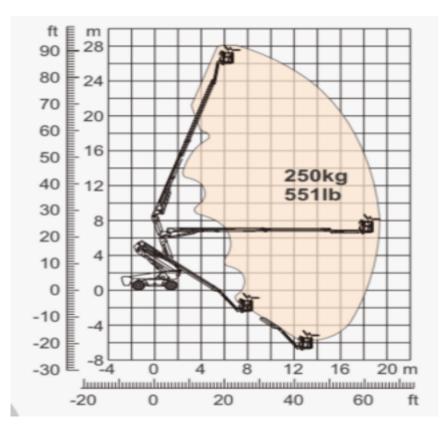

## Machine specifications

| Lifting propulsion           | Diesel             |
|------------------------------|--------------------|
| Driving propulsion           | Diesel             |
| Max. working height (m)      | 28.1               |
| Max. working outreach (m)    | 18.8               |
| Max. lifting capacity (Kg)   | 250                |
| Machine weight (Kg)          | 18300              |
| Transport dimensions (LxWxH) | 11.13 x 2.5 x 2.61 |
| Platform dimensions (LxW)    | 1.83 x 2.44        |
| Ground clearance (m)         | 0.41               |