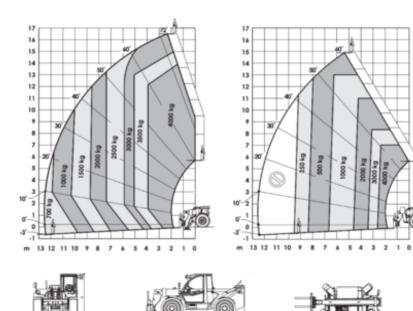

## Machine specifications

| Lifting propulsion           | Diesel             |
|------------------------------|--------------------|
| Driving propulsion           | Diesel             |
| Max. working height (m)      | 17.3               |
| Max. working outreach (m)    | 12.5               |
| Max. lifting capacity (Kg)   | 4000               |
| Machine weight (Kg)          | 12310              |
| Transport dimensions (LxWxH) | 6.67 x 2.44 x 2.63 |
| Rec. number of people        | 1                  |
| Elevated manouvering         | Yes                |