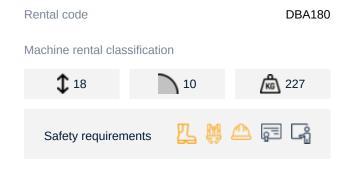

## Machine specifications

| Lifting propulsion         | Diesel |
|----------------------------|--------|
| Driving propulsion         | Diesel |
| Max. working height (m)    | 18     |
| Max. platform height (m)   | 16     |
| Max. working outreach (m)  | 10     |
| Max. platform outreach (m) | 10     |
| Up and over height (m)     | 7.3    |
| Max. lifting capacity (Kg) | 250    |
| Machine weight (Kg)        | 7985   |