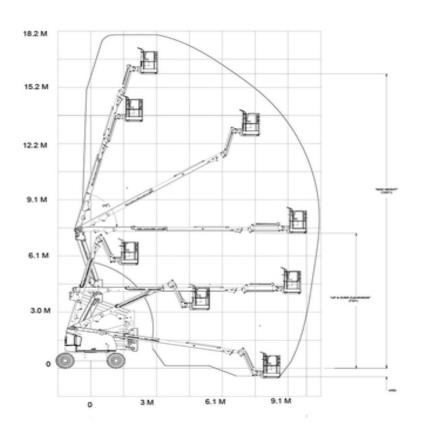

## Machine specifications

| Lifting propulsion         | Diesel |
|----------------------------|--------|
| Driving propulsion         | Diesel |
| Max. working height (m)    | 18     |
| Max. platform height (m)   | 16     |
| Max. working outreach (m)  | 10     |
| Max. platform outreach (m) | 10     |
| Up and over height (m)     | 7.3    |
| Max. lifting capacity (Kg) | 250    |
| Machine weight (Kg)        | 7985   |