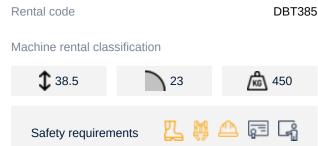

## Machine specifications

| Lifting propulsion           | Diesel              |
|------------------------------|---------------------|
| Driving propulsion           | Diesel              |
| Max. working height (m)      | 38.73               |
| Max. platform height (m)     | 36.58               |
| Max. working outreach (m)    | 22.86               |
| Max. platform outreach (m)   | 22.86               |
| Max. lifting capacity (Kg)   | 454                 |
| Machine weight (Kg)          | 18500               |
| Transport dimensions (LxWxH) | 13.67 x 2.49 x 3.05 |