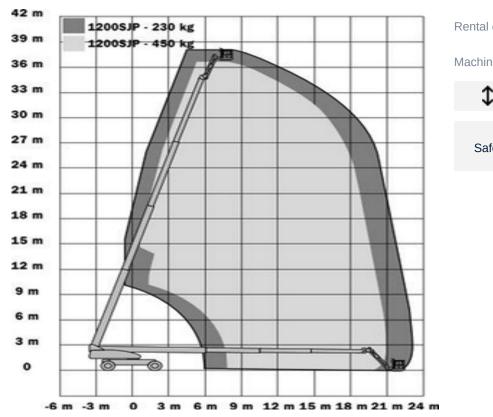

## Machine specifications

| Lifting propulsion           | Diesel              |
|------------------------------|---------------------|
| Driving propulsion           | Diesel              |
| Max. working height (m)      | 38.73               |
| Max. platform height (m)     | 36.58               |
| Max. working outreach (m)    | 22.86               |
| Max. platform outreach (m)   | 22.86               |
| Max. lifting capacity (Kg)   | 454                 |
| Machine weight (Kg)          | 18500               |
| Transport dimensions (LxWxH) | 13.67 x 2.49 x 3.05 |