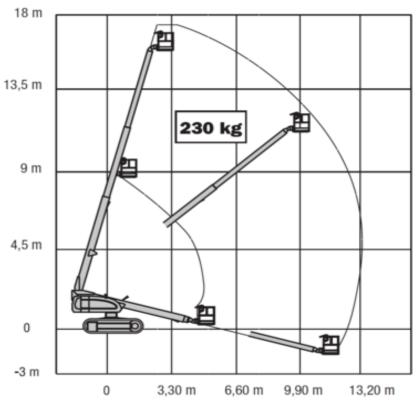

## Machine specifications

| Lifting propulsion           | Diesel             |
|------------------------------|--------------------|
| Driving propulsion           | Diesel             |
| Max. working height (m)      | 20.36              |
| Max. platform height (m)     | 18.36              |
| Max. working outreach (m)    | 15.7               |
| Max. platform outreach (m)   | 15.7               |
| Max. lifting capacity (Kg)   | 230                |
| Machine weight (Kg)          | 10230              |
| Transport dimensions (LxWxH) | 8.51 x 2.49 x 2.56 |

| Platform dimensions (LxW) | 4.06 x 1.22      |
|---------------------------|------------------|
| Rec. number of people     | 2                |
| Elevated manouvering      | Yes              |
| Terrain & tires           | Outdoor, Crawler |