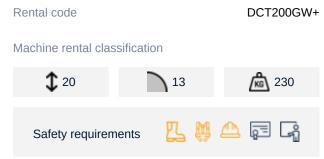

## Machine specifications

| Lifting propulsion           | Diesel             |
|------------------------------|--------------------|
| Driving propulsion           | Diesel             |
| Max. working height (m)      | 20.36              |
| Max. platform height (m)     | 18.36              |
| Max. working outreach (m)    | 15.7               |
| Max. platform outreach (m)   | 15.7               |
| Max. lifting capacity (Kg)   | 230                |
| Machine weight (Kg)          | 10230              |
| Transport dimensions (LxWxH) | 8.51 x 2.49 x 2.56 |

| Platform dimensions (LxW) | 4.06 x 1.22      |
|---------------------------|------------------|
| Rec. number of people     | 2                |
| Elevated manouvering      | Yes              |
| Terrain & tires           | Outdoor, Crawler |