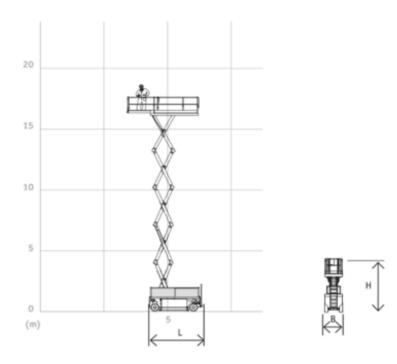

## Machine specifications

| Lifting propulsion           | Electric           |
|------------------------------|--------------------|
| Driving propulsion           | Electric           |
| Max. working height (m)      | 18.5               |
| Max. platform height (m)     | 16.5               |
| Max. working outreach (m)    |                    |
| Max. lifting capacity (Kg)   | 1000               |
| Machine weight (Kg)          | 10300              |
| Transport dimensions (LxWxH) | 4.74 x 2.44 x 2.62 |
| Platform dimensions (LxW)    | 4.5 x 2.3          |