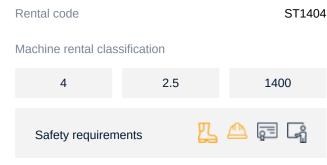

## Machine specifications

| Lifting propulsion           | Diesel            |
|------------------------------|-------------------|
| Driving propulsion           | Diesel            |
| Max. working height (m)      | 4.03              |
| Max. working outreach (m)    | 2.51              |
| Max. lifting capacity (Kg)   | 1400              |
| Machine weight (Kg)          | 2700              |
| Transport dimensions (LxWxH) | 2.99 x 1.56 x 1.8 |
| Rec. number of people        | 1                 |
| Ground clearance (m)         | 0.19              |