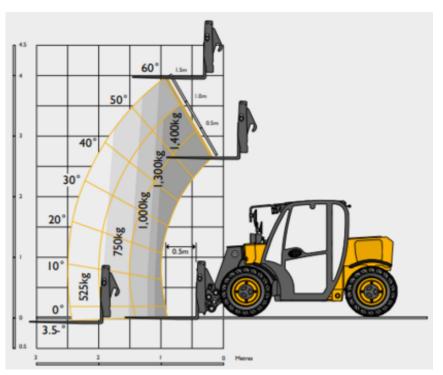

## Machine specifications

| Lifting propulsion           | Diesel            |
|------------------------------|-------------------|
| Driving propulsion           | Diesel            |
| Max. working height (m)      | 4.03              |
| Max. working outreach (m)    | 2.51              |
| Max. lifting capacity (Kg)   | 1400              |
| Machine weight (Kg)          | 2700              |
| Transport dimensions (LxWxH) | 2.99 x 1.56 x 1.8 |
| Rec. number of people        | 1                 |
| Ground clearance (m)         | 0.19              |